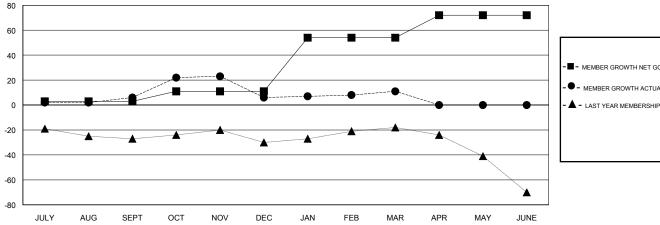

### GOALS AND ACTUAL MEMBERS CUMULATIVE

| -■- MEMBER GROWTH NET GOAL        |
|-----------------------------------|
| - ● - MEMBER GROWTH ACTUAL        |
| - ▲ - LAST YEAR MEMBERSHIP ACTUAL |
|                                   |
|                                   |
|                                   |
|                                   |
|                                   |